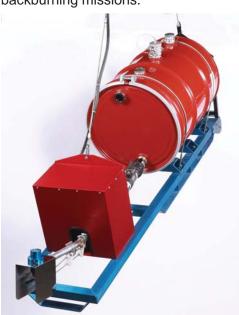

## HELITORCH SIMPLEX MODEL 5400

Expand the operational hours of your •DOT APPROVED DRUM cargo hook equipped helicopter with • FIELD TESTED AND PROVEN the Simplex Model 5400. Lightweight and safe to operate, the Helitorch is powerful enough for large backburning missions.

- DESIGNED FOR HIGH OUTPUT MISSIONS SUCH AS OIL SPILL RESPONSE
- AERIAL MARKING
- FIRE SUPPRESSION TOOL
- IN FLIGHT PILOT ADJUSTABLE FLOW RATE
- USEABLE WITH ANY CARGO HOOK EQUIPPED HELICOPTER LIQUID
- GEL IGNITION STREAM BURNS FOR 8 TO 10 MINUTES SINGLE POINT
- SUSPENSION SYSTEM

## **SPECIFICATIONS\***

| System Weight: | <br>82 kg |
|----------------|-----------|
|                | <br>•     |

\*Peformance specifications may vary from system to system.