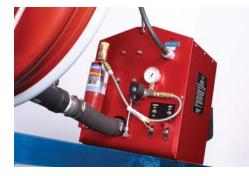

## HELITORCH SIMPLEX MODEL 5400

Expand the operational hours of your •DOT APPROVED DRUM cargo hook equipped helicopter with • FIELD TESTED AND PROVEN the Simplex Model 5400. Lightweight and safe to operate, the Helitorch is powerful enough for large backburning missions.

- DESIGNED FOR HIGH OUTPUT MISSIONS SUCH AS OIL SPILL RESPONSE
- AERIAL MARKING
- FIRE SUPPRESSION TOOL
- IN FLIGHT PILOT ADJUSTABLE FLOW RATE
- USEABLE WITH ANY CARGO HOOK EQUIPPED HELICOPTER LIQUID
- GEL IGNITION STREAM BURNS FOR 8 TO 10 MINUTES SINGLE POINT
- SUSPENSION SYSTEM