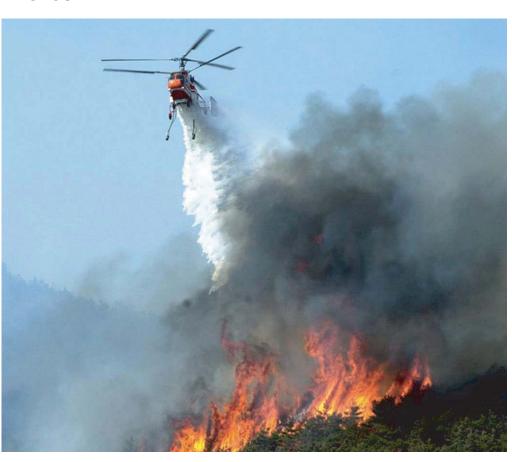

Increase the utilization and revenue hours of your Kamov KA-32 helicopter by converting to a Fire Attack helicopter with the Simplex Model 10900-050 Fire Attack System.