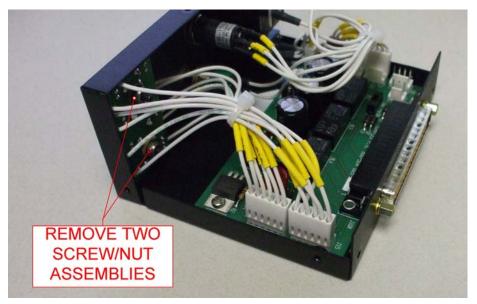

## ACCOMPLISHMENT INSTRUCTIONS:

| Step | Description                                                                                                                                                                                                               |  |  |  |  |
|------|---------------------------------------------------------------------------------------------------------------------------------------------------------------------------------------------------------------------------|--|--|--|--|
| 1    | Remove the seven (7) screws (item 3) from the CDB outer shell as shown on drawing 300-<br>504001-007 zone C6, C7, D7 and D8 Remove outer CDB shell to access internal<br>components. Retain hardware for re-installation. |  |  |  |  |
| 2    | Remove the two (2) screw assemblies items 14, 15 and 16 shown on drawing 300-504001-<br>007. Retain hardware for re-installation.Reference Figure 1-1.                                                                    |  |  |  |  |
| 3    | Disconnect the two (2) electrical connectors at J15 and J16 in the CDB. Reference Figure 1-<br>2.                                                                                                                         |  |  |  |  |
| 4    | Remove LED panel from CDB.                                                                                                                                                                                                |  |  |  |  |
| 5    | Install new P/N P/N 300-504005-003 LED ASSEMBLY using hardware removed from Step 2.                                                                                                                                       |  |  |  |  |
| 6    | Connect door position LED harness connector to J16 in the CDB. Reference Figure 1-3.                                                                                                                                      |  |  |  |  |
| 7    | Connect the inboard LED harness to connector J15 in the CDB. Reference Figure 1-4.                                                                                                                                        |  |  |  |  |
| 8    | Re-install CDB outer shell using hardware removed from Step 1. Reference drawing 300-<br>504001-007.                                                                                                                      |  |  |  |  |
|      | This completes the removal and re-installation of the CDB LED panel.                                                                                                                                                      |  |  |  |  |

## **FIGURE 1-1**

The information contained in this letter is proprietary to Simplex Manufacturing Co. Inc. Disclosure, reproduction, or use of this data for any purpose other than the operation and maintenance of the Simplex Manufacturing System is forbidden without prior written authorization from Simplex Manufacturing Co. Inc., Portland, Oregon.