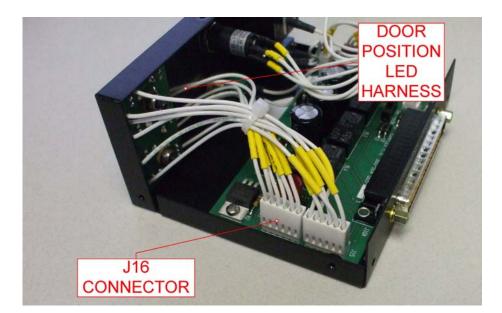

## ACCOMPLISHMENT INSTRUCTIONS:

| Step | Description                                                                                                                                                                                                               |  |  |  |  |
|------|---------------------------------------------------------------------------------------------------------------------------------------------------------------------------------------------------------------------------|--|--|--|--|
| 1    | Remove the seven (7) screws (item 3) from the CDB outer shell as shown on drawing 300-<br>504001-007 zone C6, C7, D7 and D8 Remove outer CDB shell to access internal<br>components. Retain hardware for re-installation. |  |  |  |  |
| 2    | Remove the two (2) screw assemblies items 14, 15 and 16 shown on drawing 300-504001-<br>007. Retain hardware for re-installation.Reference Figure 1-1.                                                                    |  |  |  |  |
| 3    | Disconnect the two (2) electrical connectors at J15 and J16 in the CDB. Reference Figure 1-<br>2.                                                                                                                         |  |  |  |  |
| 4    | Remove LED panel from CDB.                                                                                                                                                                                                |  |  |  |  |
| 5    | Install new P/N P/N 300-504005-003 LED ASSEMBLY using hardware removed from Step 2.                                                                                                                                       |  |  |  |  |
| 6    | Connect door position LED harness connector to J16 in the CDB. Reference Figure 1-3.                                                                                                                                      |  |  |  |  |
| 7    | Connect the inboard LED harness to connector J15 in the CDB. Reference Figure 1-4.                                                                                                                                        |  |  |  |  |
| 8    | Re-install CDB outer shell using hardware removed from Step 1. Reference drawing 300-<br>504001-007.                                                                                                                      |  |  |  |  |
|      | This completes the removal and re-installation of the CDB LED panel.                                                                                                                                                      |  |  |  |  |

FIGURE 1-2

FIGURE 1-3

The information contained in this letter is proprietary to Simplex Manufacturing Co. Inc. Disclosure, reproduction, or use of this data for any purpose other than the operation and maintenance of the Simplex Manufacturing System is forbidden without prior written authorization from Simplex Manufacturing Co. Inc., Portland, Oregon.