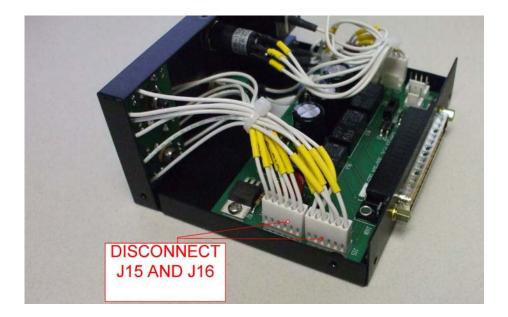

## ACCOMPLISHMENT INSTRUCTIONS:

| Step | Description                                                                                                                                                                                                               |  |  |  |  |
|------|---------------------------------------------------------------------------------------------------------------------------------------------------------------------------------------------------------------------------|--|--|--|--|
| 1    | Remove the seven (7) screws (item 3) from the CDB outer shell as shown on drawing 300-<br>504001-007 zone C6, C7, D7 and D8 Remove outer CDB shell to access internal<br>components. Retain hardware for re-installation. |  |  |  |  |
| 2    | Remove the two (2) screw assemblies items 14, 15 and 16 shown on drawing 300-504001-<br>007. Retain hardware for re-installation.Reference Figure 1-1.                                                                    |  |  |  |  |
| 3    | Disconnect the two (2) electrical connectors at J15 and J16 in the CDB. Reference Figure 1-<br>2.                                                                                                                         |  |  |  |  |
| 4    | Remove LED panel from CDB.                                                                                                                                                                                                |  |  |  |  |
| 5    | Install new P/N P/N 300-504005-003 LED ASSEMBLY using hardware removed from Step 2.                                                                                                                                       |  |  |  |  |
| 6    | Connect door position LED harness connector to J16 in the CDB. Reference Figure 1-3.                                                                                                                                      |  |  |  |  |
| 7    | Connect the inboard LED harness to connector J15 in the CDB. Reference Figure 1-4.                                                                                                                                        |  |  |  |  |
| 8    | Re-install CDB outer shell using hardware removed from Step 1. Reference drawing 300-<br>504001-007.                                                                                                                      |  |  |  |  |
|      | This completes the removal and re-installation of the CDB LED panel.                                                                                                                                                      |  |  |  |  |

FIGURE 1-2

FIGURE 1-3

The information contained in this letter is proprietary to Simplex Manufacturing Co. Inc. Disclosure, reproduction, or use of this data for any purpose other than the operation and maintenance of the Simplex Manufacturing System is forbidden without prior written authorization from Simplex Manufacturing Co. Inc., Portland, Oregon.