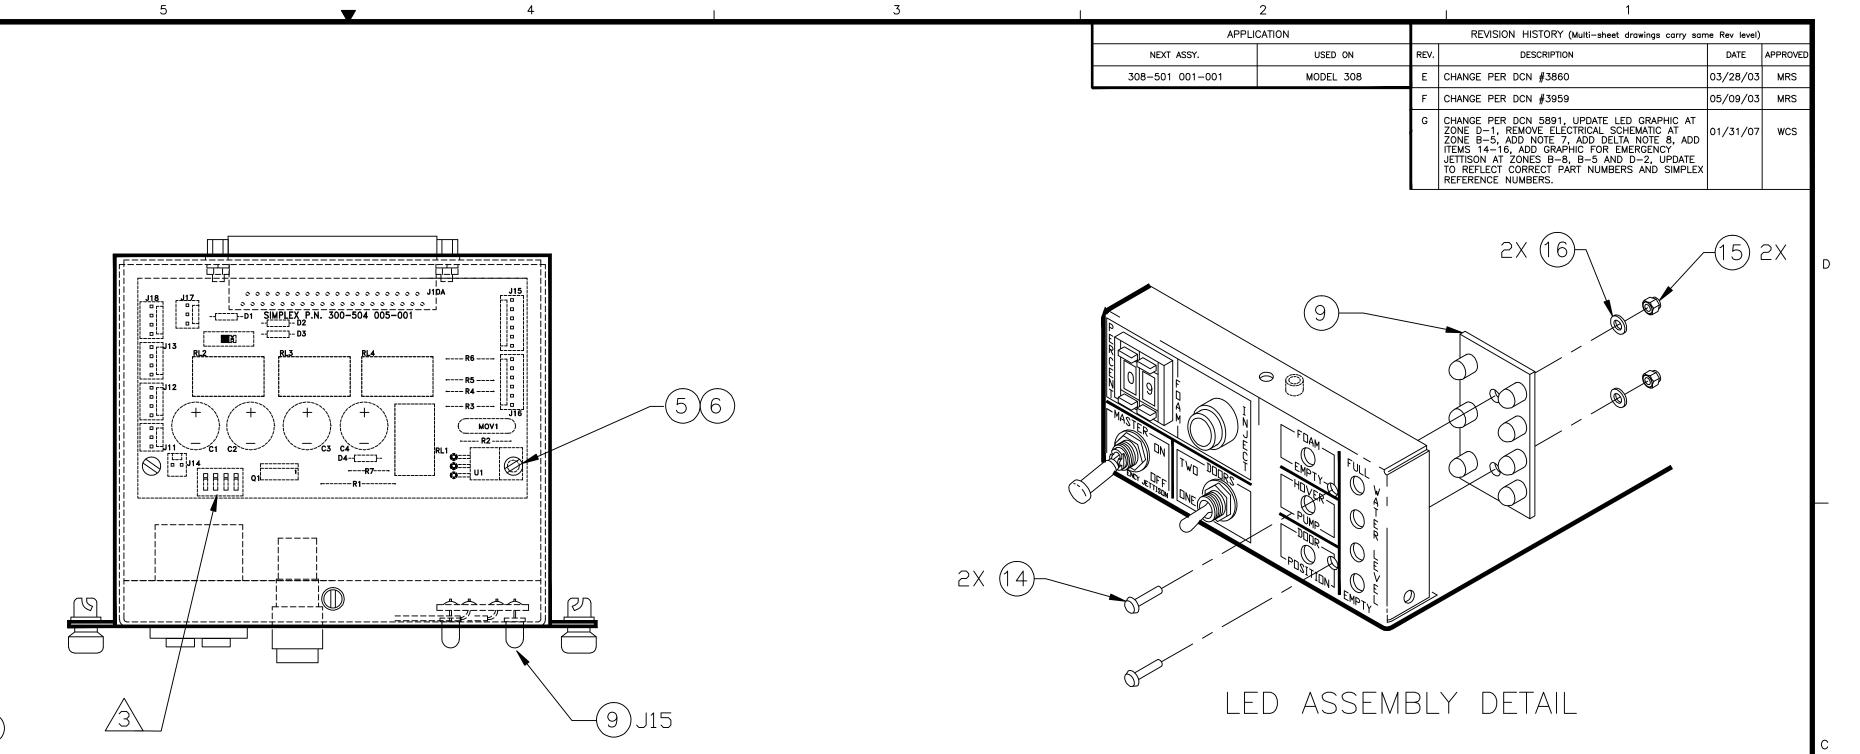

## ACCOMPLISHMENT INSTRUCTIONS:

| Step | Description                                                                                                                                                                                                               |  |  |  |  |
|------|---------------------------------------------------------------------------------------------------------------------------------------------------------------------------------------------------------------------------|--|--|--|--|
| 1    | Remove the seven (7) screws (item 3) from the CDB outer shell as shown on drawing 300-<br>504001-007 zone C6, C7, D7 and D8 Remove outer CDB shell to access internal<br>components. Retain hardware for re-installation. |  |  |  |  |
| 2    | Remove the two (2) screw assemblies items 14, 15 and 16 shown on drawing 300-504001-<br>007. Retain hardware for re-installation.Reference Figure 1-1.                                                                    |  |  |  |  |
| 3    | Disconnect the two (2) electrical connectors at J15 and J16 in the CDB. Reference Figure 1-<br>2.                                                                                                                         |  |  |  |  |
| 4    | Remove LED panel from CDB.                                                                                                                                                                                                |  |  |  |  |
| 5    | Install new P/N P/N 300-504005-003 LED ASSEMBLY using hardware removed from Step 2.                                                                                                                                       |  |  |  |  |
| 6    | Connect door position LED harness connector to J16 in the CDB. Reference Figure 1-3.                                                                                                                                      |  |  |  |  |
| 7    | Connect the inboard LED harness to connector J15 in the CDB. Reference Figure 1-4.                                                                                                                                        |  |  |  |  |
| 8    | Re-install CDB outer shell using hardware removed from Step 1. Reference drawing 300-<br>504001-007.                                                                                                                      |  |  |  |  |
|      | This completes the removal and re-installation of the CDB LED panel.                                                                                                                                                      |  |  |  |  |

## **FIGURE 1-1**

The information contained in this letter is proprietary to Simplex Manufacturing Co. Inc. Disclosure, reproduction, or use of this data for any purpose other than the operation and maintenance of the Simplex Manufacturing System is forbidden without prior written authorization from Simplex Manufacturing Co. Inc., Portland, Oregon.