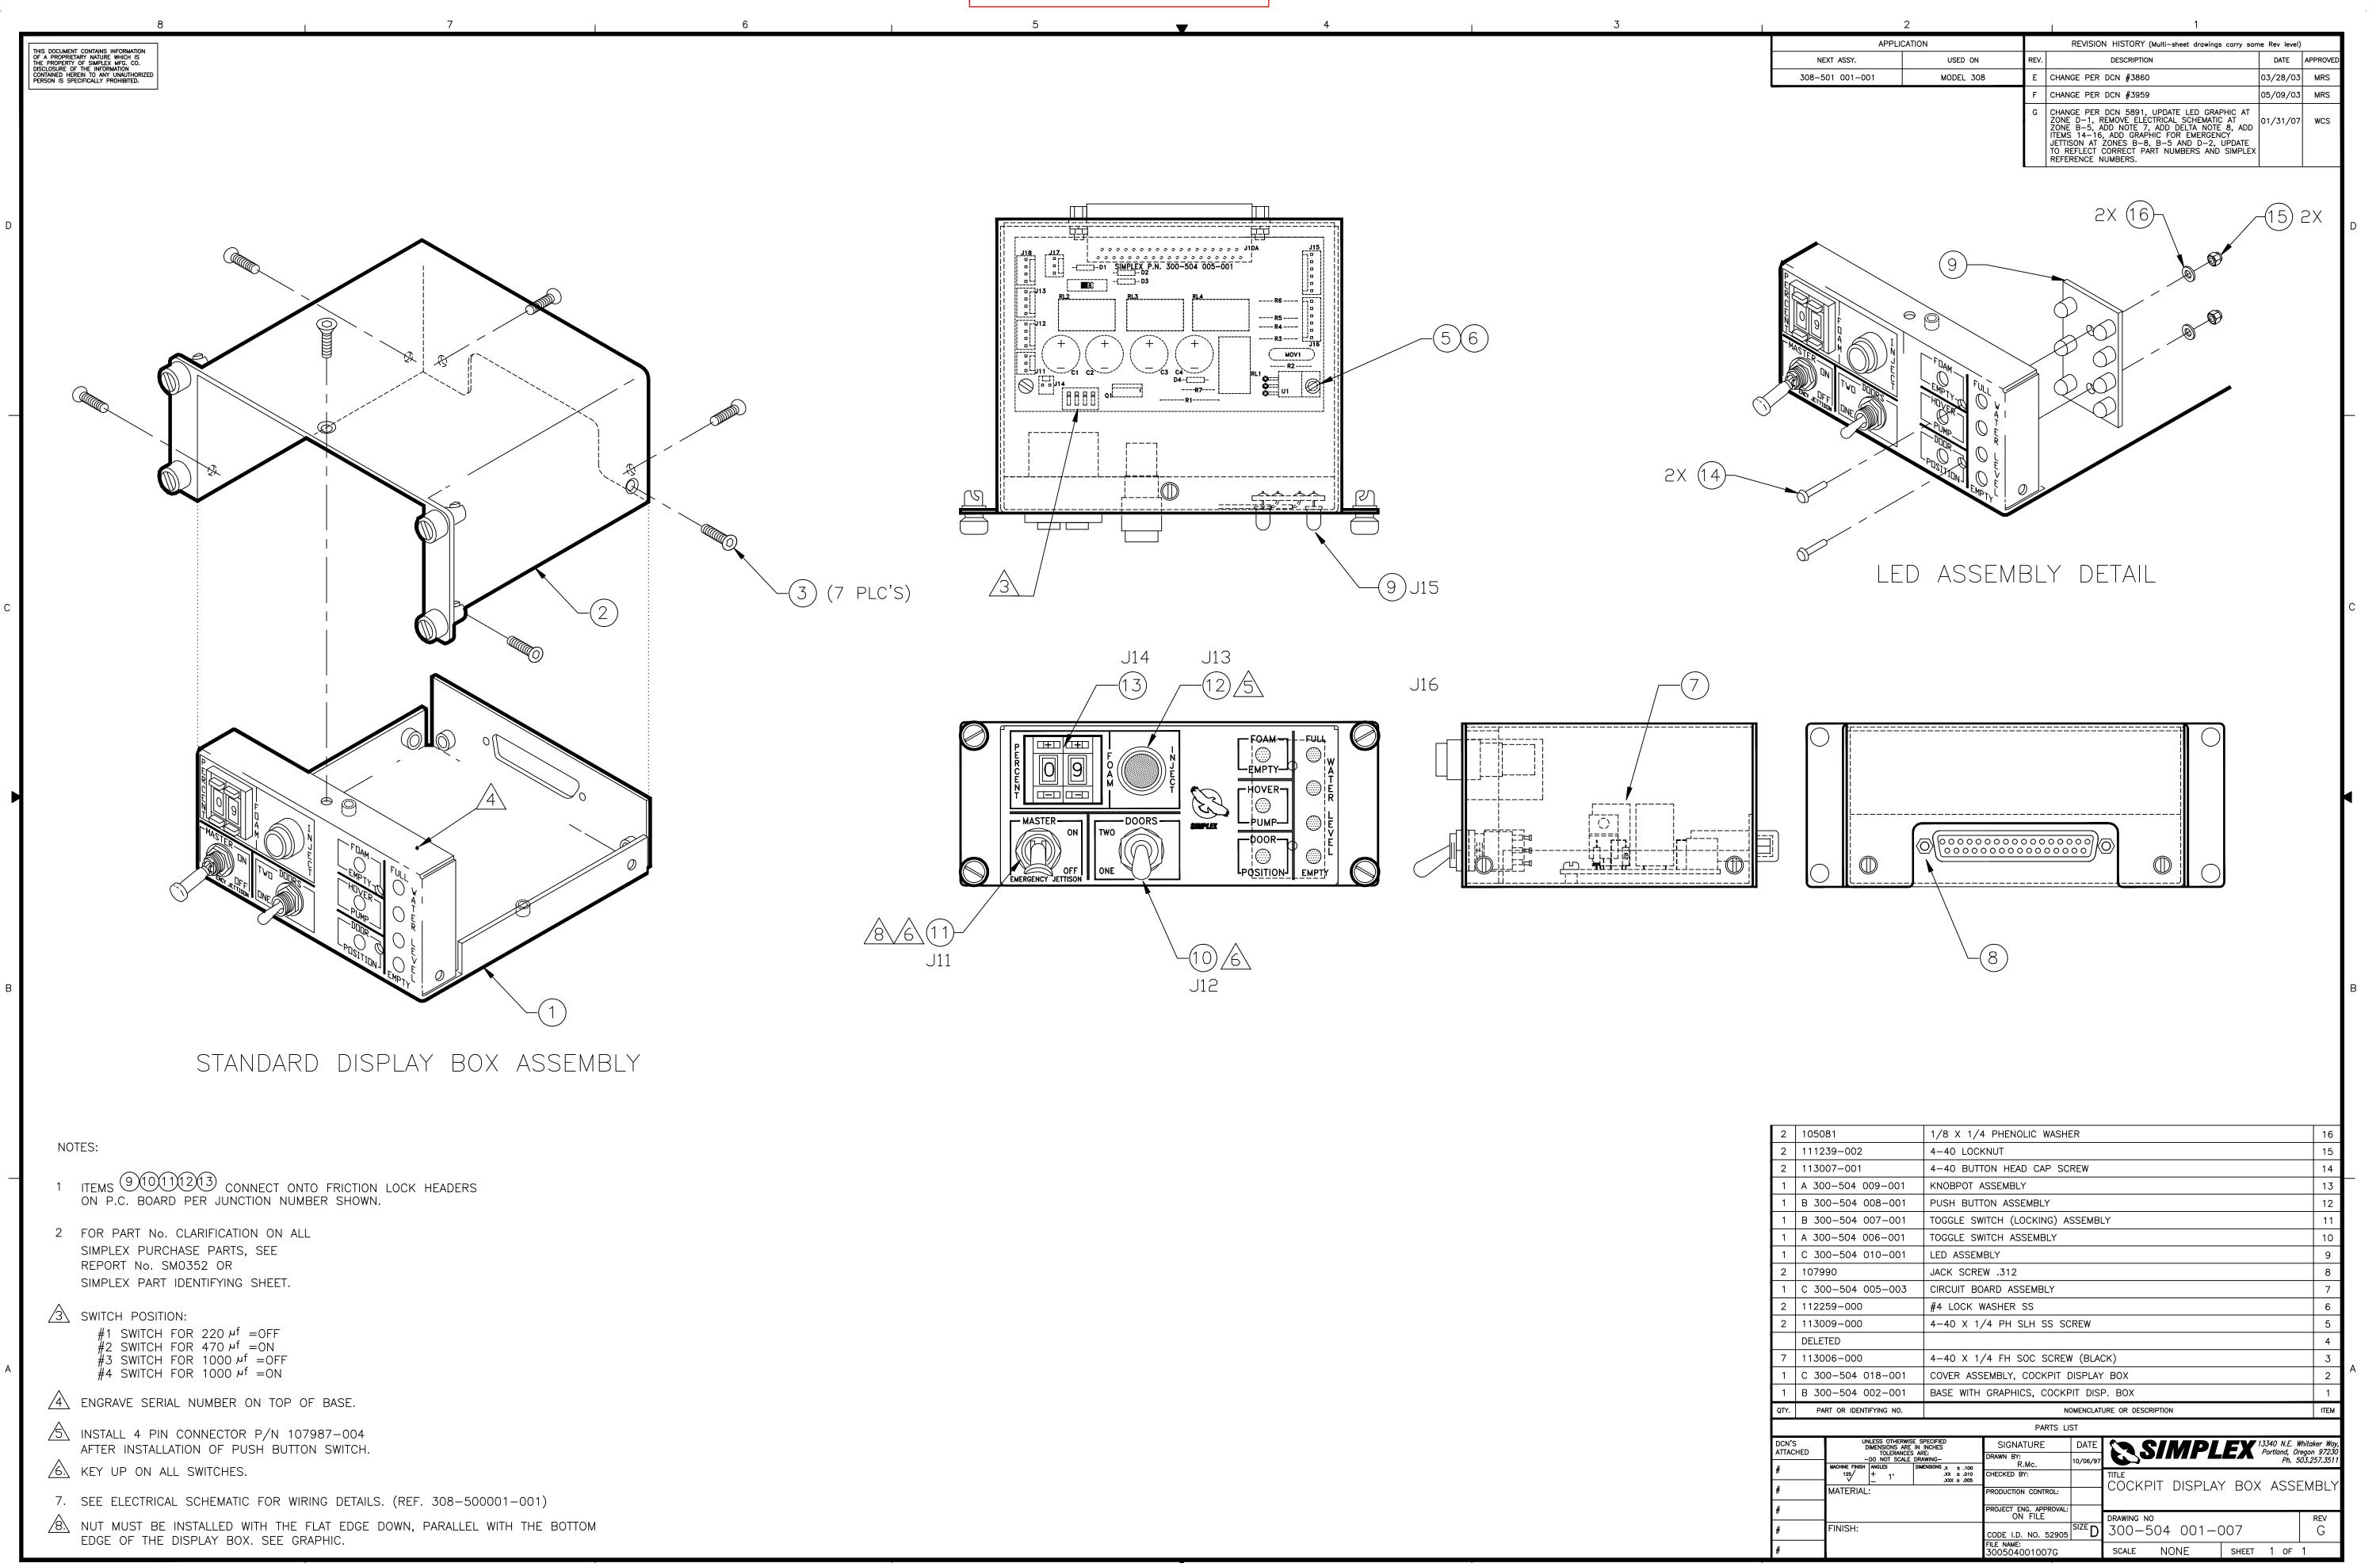

## ACCOMPLISHMENT INSTRUCTIONS:

| Step | Description                                                                                                                                                                                                               |  |  |  |  |
|------|---------------------------------------------------------------------------------------------------------------------------------------------------------------------------------------------------------------------------|--|--|--|--|
| 1    | Remove the seven (7) screws (item 3) from the CDB outer shell as shown on drawing 300-<br>504001-007 zone C6, C7, D7 and D8 Remove outer CDB shell to access internal<br>components. Retain hardware for re-installation. |  |  |  |  |
| 2    | Remove the two (2) screw assemblies items 14, 15 and 16 shown on drawing 300-504001-<br>007. Retain hardware for re-installation.Reference Figure 1-1.                                                                    |  |  |  |  |
| 3    | Disconnect the two (2) electrical connectors at J15 and J16 in the CDB. Reference Figure 1-<br>2.                                                                                                                         |  |  |  |  |
| 4    | Remove LED panel from CDB.                                                                                                                                                                                                |  |  |  |  |
| 5    | Install new P/N P/N 300-504005-003 LED ASSEMBLY using hardware removed from Step 2.                                                                                                                                       |  |  |  |  |
| 6    | Connect door position LED harness connector to J16 in the CDB. Reference Figure 1-3.                                                                                                                                      |  |  |  |  |
| 7    | Connect the inboard LED harness to connector J15 in the CDB. Reference Figure 1-4.                                                                                                                                        |  |  |  |  |
| 8    | Re-install CDB outer shell using hardware removed from Step 1. Reference drawing 300-<br>504001-007.                                                                                                                      |  |  |  |  |
|      | This completes the removal and re-installation of the CDB LED panel.                                                                                                                                                      |  |  |  |  |

## **FIGURE 1-1**

The information contained in this letter is proprietary to Simplex Manufacturing Co. Inc. Disclosure, reproduction, or use of this data for any purpose other than the operation and maintenance of the Simplex Manufacturing System is forbidden without prior written authorization from Simplex Manufacturing Co. Inc., Portland, Oregon.

FIGURE 1-2

FIGURE 1-3

The information contained in this letter is proprietary to Simplex Manufacturing Co. Inc. Disclosure, reproduction, or use of this data for any purpose other than the operation and maintenance of the Simplex Manufacturing System is forbidden without prior written authorization from Simplex Manufacturing Co. Inc., Portland, Oregon.

No: SL 2009-007 Page 6 of 6

FIGURE 1-4

|                                       |                              |                                                  |                                                  |                                         |                   |                    | $\bigcirc$ |                   |                                    |                       |
|---------------------------------------|------------------------------|--------------------------------------------------|--------------------------------------------------|-----------------------------------------|-------------------|--------------------|------------|-------------------|------------------------------------|-----------------------|
| С                                     |                              |                                                  | 0                                                | 000000000000000000000000000000000000000 | ,)<br>)k          |                    | $\bigcirc$ |                   |                                    |                       |
|                                       |                              |                                                  |                                                  | 8                                       |                   |                    |            |                   |                                    | В                     |
|                                       |                              |                                                  |                                                  |                                         |                   |                    |            |                   |                                    |                       |
| 1050                                  | 81                           |                                                  | 1/8 X 1/4                                        | 4 PHENOLIC WASHE                        | ĒR                |                    |            |                   | 16                                 |                       |
|                                       | 39-00                        |                                                  | 4-40 LOCH                                        |                                         |                   |                    |            |                   | 15                                 | _                     |
| 113007-001 4-40 BUTTON HEAD CAP SCREW |                              |                                                  |                                                  |                                         |                   |                    | 14         | _                 |                                    |                       |
| A 300-504 009-001 KNOBPOT AS          |                              |                                                  |                                                  |                                         |                   |                    |            |                   | 13                                 | -                     |
|                                       |                              | 008-001                                          |                                                  | ION ASSEMBLY                            |                   | ~                  |            |                   | 12                                 | _                     |
|                                       |                              | 007-001                                          |                                                  | /ITCH ASSEMBLY                          |                   | _ 1                |            |                   | 11                                 | _                     |
|                                       |                              | 010-001                                          | LED ASSEM                                        |                                         |                   |                    |            |                   | 9                                  | -                     |
| 1079                                  |                              |                                                  | JACK SCRE                                        |                                         |                   |                    |            |                   | 8                                  | -                     |
|                                       |                              | 005-003                                          |                                                  | ARD ASSEMBLY                            |                   |                    |            |                   | 7                                  |                       |
| 1122                                  | 59-00                        | 0                                                | #4 LOCK V                                        | WASHER SS                               |                   |                    |            |                   | 6                                  |                       |
| 1130                                  | 09-00                        | 0                                                | 4-40 X 1,                                        | /4 PH SLH SS SC                         | REW               |                    |            |                   | 5                                  |                       |
| DELETED                               |                              |                                                  |                                                  |                                         |                   |                    |            | 4                 |                                    |                       |
| 1130                                  | 06-00                        | 0                                                | 4-40 X 1,                                        | /4 FH SOC SCREW                         | / (BLA            | CK)                |            |                   | 3                                  | — A                   |
| C 300-504 018-001 COVER ASSE          |                              |                                                  | SEMBLY, COCKPIT DISPLAY BOX                      |                                         |                   | 2                  | ^          |                   |                                    |                       |
|                                       |                              | 002-001                                          | BASE WITH                                        | GRAPHICS, COCKP                         |                   |                    |            |                   | 1                                  | _                     |
| PA                                    | rt or idi                    | ENTIFYING NO.                                    |                                                  | PARTS LI                                |                   | URE OR DESCRIPTION |            |                   | ITEM                               | -                     |
|                                       |                              | UNLESS OTHERWISE<br>DIMENSIONS ARE<br>TOLERANCES | SPECIFIED                                        | SIGNATURE                               | DATE              |                    |            | 13340             | N.E. Whitaker Wa                   | <i>ו</i> ע <i>ו</i> , |
| IED                                   |                              | -DO NOT SCALE I                                  | DRAWING-                                         | DRAWN BY:<br>R.Mc.                      | 10/06/97          | <b>SIM</b>         |            | <b>EX</b> Portlai | nd, Oregon 9723<br>Ph. 503.257.351 | i0<br>! 1             |
|                                       | MACHINE FIN<br>125<br>MATERI | + 1 <sup>•</sup>                                 | DIMENSIONS X ± .100<br>.XX ± .010<br>.XXX ± .005 | CHECKED BY:<br>PRODUCTION CONTROL:      |                   | COCKPIT DIS        | SPLAY      | BOX AS            | SSEMBL`                            | Y                     |
|                                       |                              |                                                  |                                                  | PROJECT ENG. APPROVAL:<br>ON FILE       |                   | DRAWING NO         |            |                   | REV                                | -                     |
|                                       | FINISH                       | :                                                |                                                  |                                         | <sup>size</sup> D | 300-504 0          | 01-0       | 07                | G                                  |                       |
|                                       |                              |                                                  |                                                  | FILE NAME:<br>300504001007G             |                   | scale NONE         |            | SHEET 1           | of 1                               |                       |
|                                       |                              | 2                                                |                                                  |                                         |                   |                    | 1          |                   |                                    |                       |