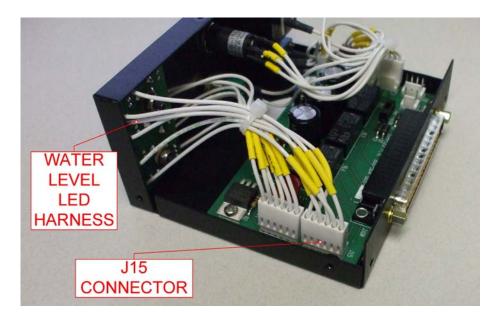

## ACCOMPLISHMENT INSTRUCTIONS:

| Step | Description                                                                                                                                                                                                               |  |  |  |  |
|------|---------------------------------------------------------------------------------------------------------------------------------------------------------------------------------------------------------------------------|--|--|--|--|
| 1    | Remove the seven (7) screws (item 3) from the CDB outer shell as shown on drawing 300-<br>504001-007 zone C6, C7, D7 and D8 Remove outer CDB shell to access internal<br>components. Retain hardware for re-installation. |  |  |  |  |
| 2    | Remove the two (2) screw assemblies items 14, 15 and 16 shown on drawing 300-504001-<br>007. Retain hardware for re-installation.Reference Figure 1-1.                                                                    |  |  |  |  |
| 3    | Disconnect the two (2) electrical connectors at J15 and J16 in the CDB. Reference Figure 1-<br>2.                                                                                                                         |  |  |  |  |
| 4    | Remove LED panel from CDB.                                                                                                                                                                                                |  |  |  |  |
| 5    | Install new P/N P/N 300-504005-003 LED ASSEMBLY using hardware removed from Step 2.                                                                                                                                       |  |  |  |  |
| 6    | Connect door position LED harness connector to J16 in the CDB. Reference Figure 1-3.                                                                                                                                      |  |  |  |  |
| 7    | Connect the inboard LED harness to connector J15 in the CDB. Reference Figure 1-4.                                                                                                                                        |  |  |  |  |
| 8    | Re-install CDB outer shell using hardware removed from Step 1. Reference drawing 300-<br>504001-007.                                                                                                                      |  |  |  |  |
|      | This completes the removal and re-installation of the CDB LED panel.                                                                                                                                                      |  |  |  |  |

No: SL 2009-007 Page 6 of 6

FIGURE 1-4

|                                       |                              |                                                  |                                                  |                                         |                   |                    | $\bigcirc$ |                   |                                    |                       |
|---------------------------------------|------------------------------|--------------------------------------------------|--------------------------------------------------|-----------------------------------------|-------------------|--------------------|------------|-------------------|------------------------------------|-----------------------|
| С                                     |                              |                                                  | 0                                                | 000000000000000000000000000000000000000 | ,)<br>)k          |                    | $\bigcirc$ |                   |                                    |                       |
|                                       |                              |                                                  |                                                  | 8                                       |                   |                    |            |                   |                                    | В                     |
|                                       |                              |                                                  |                                                  |                                         |                   |                    |            |                   |                                    |                       |
| 1050                                  | 81                           |                                                  | 1/8 X 1/4                                        | 4 PHENOLIC WASHE                        | ĒR                |                    |            |                   | 16                                 |                       |
|                                       | 39-00                        |                                                  | 4-40 LOCH                                        |                                         |                   |                    |            |                   | 15                                 | _                     |
| 113007-001 4-40 BUTTON HEAD CAP SCREW |                              |                                                  |                                                  |                                         |                   |                    | 14         | _                 |                                    |                       |
| A 300-504 009-001 KNOBPOT AS          |                              |                                                  |                                                  |                                         |                   |                    |            |                   | 13                                 | -                     |
|                                       |                              | 008-001                                          |                                                  | ION ASSEMBLY                            |                   | ~                  |            |                   | 12                                 | _                     |
|                                       |                              | 007-001                                          |                                                  | /ITCH ASSEMBLY                          |                   | _ 1                |            |                   | 11                                 | _                     |
|                                       |                              | 010-001                                          | LED ASSEM                                        |                                         |                   |                    |            |                   | 9                                  | -                     |
| 1079                                  |                              |                                                  | JACK SCRE                                        |                                         |                   |                    |            |                   | 8                                  | -                     |
|                                       |                              | 005-003                                          |                                                  | ARD ASSEMBLY                            |                   |                    |            |                   | 7                                  |                       |
| 1122                                  | 59-00                        | 0                                                | #4 LOCK V                                        | WASHER SS                               |                   |                    |            |                   | 6                                  |                       |
| 1130                                  | 09-00                        | 0                                                | 4-40 X 1,                                        | /4 PH SLH SS SC                         | REW               |                    |            |                   | 5                                  |                       |
| DELETED                               |                              |                                                  |                                                  |                                         |                   |                    |            | 4                 |                                    |                       |
| 1130                                  | 06-00                        | 0                                                | 4-40 X 1,                                        | /4 FH SOC SCREW                         | / (BLA            | CK)                |            |                   | 3                                  | — A                   |
| C 300-504 018-001 COVER ASSE          |                              |                                                  | SEMBLY, COCKPIT DISPLAY BOX                      |                                         |                   | 2                  | ^          |                   |                                    |                       |
|                                       |                              | 002-001                                          | BASE WITH                                        | GRAPHICS, COCKP                         |                   |                    |            |                   | 1                                  | _                     |
| PA                                    | rt or idi                    | ENTIFYING NO.                                    |                                                  | PARTS LI                                |                   | URE OR DESCRIPTION |            |                   | ITEM                               | -                     |
|                                       |                              | UNLESS OTHERWISE<br>DIMENSIONS ARE<br>TOLERANCES | SPECIFIED                                        | SIGNATURE                               | DATE              |                    |            | 13340             | N.E. Whitaker Wa                   | <i>ו</i> ע <i>ו</i> , |
| IED                                   |                              | -DO NOT SCALE I                                  | DRAWING-                                         | DRAWN BY:<br>R.Mc.                      | 10/06/97          | <b>SIM</b>         |            | <b>EX</b> Portlai | nd, Oregon 9723<br>Ph. 503.257.351 | i0<br>! 1             |
|                                       | MACHINE FIN<br>125<br>MATERI | + 1 <sup>•</sup>                                 | DIMENSIONS X ± .100<br>.XX ± .010<br>.XXX ± .005 | CHECKED BY:<br>PRODUCTION CONTROL:      |                   | COCKPIT DIS        | SPLAY      | BOX AS            | SSEMBL`                            | Y                     |
|                                       |                              |                                                  |                                                  | PROJECT ENG. APPROVAL:<br>ON FILE       |                   | DRAWING NO         |            |                   | REV                                | -                     |
|                                       | FINISH                       | :                                                |                                                  |                                         | <sup>size</sup> D | 300-504 0          | 01-0       | 07                | G                                  |                       |
|                                       |                              |                                                  |                                                  | FILE NAME:<br>300504001007G             |                   | scale NONE         |            | SHEET 1           | of 1                               |                       |
|                                       |                              | 2                                                |                                                  |                                         |                   |                    | 1          |                   |                                    |                       |